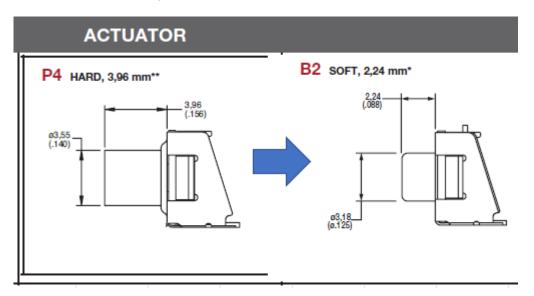

#### Close Alternative (1): Same layout but different actuator.

The difference between the P4SA3M version and replacement(1) B2SA3M version is: P4 version is hard actuator 3.96mm, while the B2 version is the soft actuator 2.24mm.