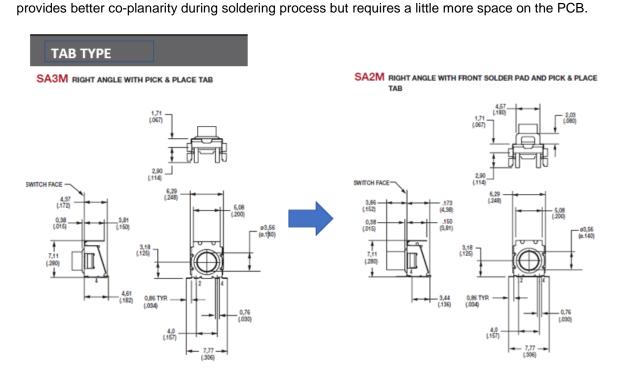

### C&K

Office 1007-8, 10/F, Harcourt House, 39 Gloucester Road, Wanchai, Hong Kong Tel: +852 3713 5288 ckswitches.com

Document subject to change without prior notice

PDN# 21-13 rev A Page 4/5

Close Alternative (2) Same actuator but different TAB with request more space on the PCB The difference between the P4SA3M version and replacement(2) P4SA2M version is: P4SA3M version does not have a front solder pad, while the P4SA2M version has a front solder pad which